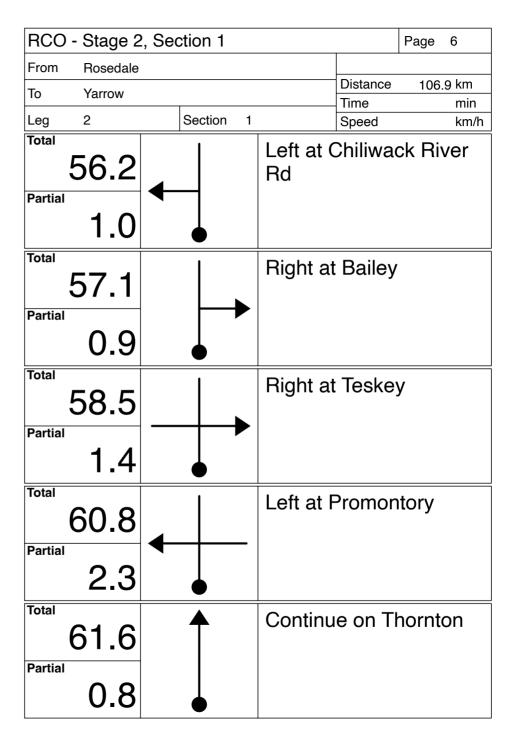

| RCO - Stage 2, Section 1 Page 5 |        |           |                          |                  |            |             |  |
|---------------------------------|--------|-----------|--------------------------|------------------|------------|-------------|--|
| From Rosedale                   |        |           |                          |                  |            |             |  |
| To Yarrow                       | Yarrow |           |                          | Distance<br>Time | 106.       | 9 km<br>min |  |
| Leg 2                           |        | Section 1 |                          | Speed            |            | km/h        |  |
| Total 40.8                      | 4      |           | Intersection<br>ss Hwy 1 |                  |            |             |  |
| Partial 3.5                     |        | •         |                          |                  |            |             |  |
| Total 47.0                      |        |           | Right at                 | Chads            | Chadsey Rd |             |  |
| 6.2                             |        |           |                          |                  |            |             |  |
| Total 51.2                      | •      |           | Left at h                | Keith W          | 'ilson     | Rd          |  |
| 4.2                             |        | •         |                          |                  |            |             |  |
| 54.4                            | 4      |           | Left at \                | /edder           | Rd         |             |  |
| Partial 3.2                     |        | •         |                          |                  |            |             |  |
| 55.2                            |        |           | Right at                 | Promo            | ontory     | ′           |  |
| Partial 0.8                     |        |           |                          |                  |            |             |  |

| RCO - Stage 2 | Page 7 |             |           |                    |               |  |  |
|---------------|--------|-------------|-----------|--------------------|---------------|--|--|
| From Rosedale |        |             |           |                    |               |  |  |
| To Yarrow     |        |             |           | Distance           | 106.9 km      |  |  |
| Leg 2         | s      | ection 1    |           | Time<br>Speed      | min<br>km/h   |  |  |
| Total         |        |             | Dight at  |                    | n Pd          |  |  |
| 63.8          | 63.8   |             |           | Right at Extrom Rd |               |  |  |
| Partial       |        |             |           |                    |               |  |  |
| 2.2           |        |             |           |                    |               |  |  |
| Total         |        |             | Left at 0 | Greenh             | ill Rd        |  |  |
| 64.2          |        |             |           | J O O              |               |  |  |
| Partial       | •      | T           |           |                    |               |  |  |
| 0.4           |        |             |           |                    |               |  |  |
| Total         |        | <b>A</b>    | Continu   | e on F             | xtrom Rd      |  |  |
| 64.7          |        |             | 001111110 | 0 011 =            | Atti Official |  |  |
| Partial       | _      |             |           |                    |               |  |  |
| 0.5           |        |             |           |                    |               |  |  |
| Total         |        | <b>A</b>    | Continu   | e nast             | Ryder         |  |  |
| 67.5          |        | Τ           | Lake Ro   |                    | rtyddi        |  |  |
| Partial       | 1      | <del></del> |           | -                  |               |  |  |
| 2.8           |        |             |           |                    |               |  |  |
| Total         |        |             | Road tu   | rns inte           | n Ryder       |  |  |
| 68.9          |        | T           | Lake Ro   |                    | - 1           |  |  |
| Partial       | -      |             |           | ,                  |               |  |  |
| 1.4           |        |             |           |                    |               |  |  |