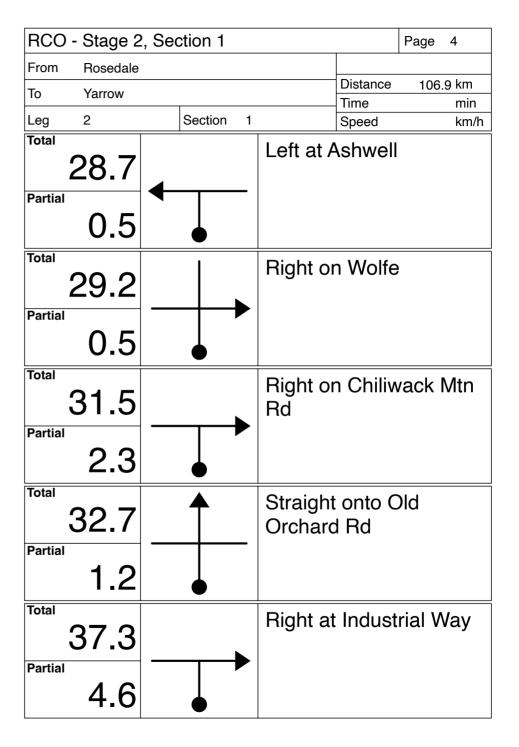

| RCO - Stage 2 | Page 3    |           |                  |                 |
|---------------|-----------|-----------|------------------|-----------------|
| From Rosedale |           |           |                  |                 |
| To Yarrow     |           |           | Distance<br>Time | 106.9 km<br>min |
| Leg 2         | Section 1 |           | Speed            | km/h            |
| Total 23.9    |           | Right at  |                  |                 |
| Partial 0.5   |           |           |                  |                 |
| Total 24.6    |           | Left at T | ower F           | Rd              |
| 0.7           |           |           |                  |                 |
| Total 26.5    |           | Right at  | Berke            | ley St          |
| 1.9           |           |           |                  |                 |
| 27.0          | 4         | Left at C | Corboul          | ld              |
| Partial 0.5   | •         |           |                  |                 |
| Total 28.2    |           | Right at  | Spadii           | na              |
| Partial 1.2   |           |           |                  |                 |

| RCO - Stage 2, Section 1 Page 5 |        |           |                          |                  |            |             |  |
|---------------------------------|--------|-----------|--------------------------|------------------|------------|-------------|--|
| From Rosedale                   |        |           |                          |                  |            |             |  |
| To Yarrow                       | Yarrow |           |                          | Distance<br>Time | 106.       | 9 km<br>min |  |
| Leg 2                           |        | Section 1 |                          | Speed            |            | km/h        |  |
| Total 40.8                      | 4      |           | Intersection<br>ss Hwy 1 |                  |            |             |  |
| Partial 3.5                     |        | •         |                          |                  |            |             |  |
| Total 47.0                      |        |           | Right at                 | Chads            | Chadsey Rd |             |  |
| 6.2                             |        |           |                          |                  |            |             |  |
| Total 51.2                      | •      |           | Left at h                | Keith W          | 'ilson     | Rd          |  |
| 4.2                             |        | •         |                          |                  |            |             |  |
| 54.4                            | 4      |           | Left at \                | /edder           | Rd         |             |  |
| Partial 3.2                     |        | •         |                          |                  |            |             |  |
| 55.2                            |        |           | Right at                 | Promo            | ontory     | ′           |  |
| Partial 0.8                     |        |           |                          |                  |            |             |  |